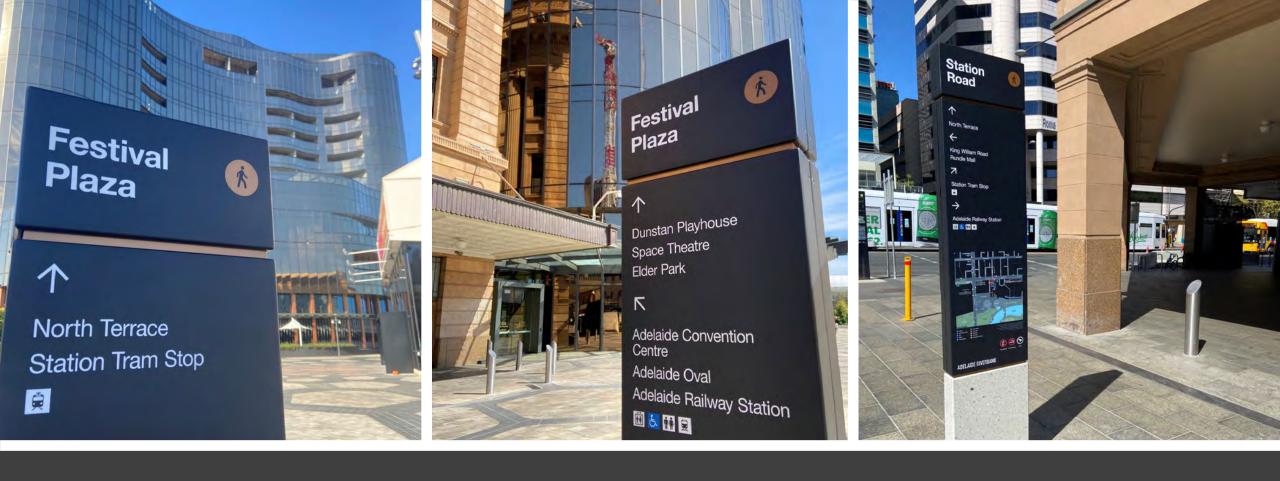

#### **DIRECTIONAL & WAYFINDING SIGNS**



# Adelaide Riverbank Wayfinding By: ecept







### Al Mouj Muscat: Golf Signage By: Martins Brand House











**AUSTCOR** 



### Australian Museum By: Cunneen Signs



# BOLTE TOWER 11 (Voyager) By: Signcraft







### Brookfield Place By: Kingman







Burekup Entry Statement By: Signs & Lines







## Cairns Airport Redevelopment By: STATUS SIGNS PTY LTD







## Cairns Convention Centre By: STATUS SIGNS PTY LTD







## Cairns Regional Council Cairns City: By: STATUS SIGNS PTY LTD







City of Belmont Wayfinding By: Signs & Lines



### Curtin University By: Kingman







### DARLINGTON UPGRADE WAYFINDING SIGNAGE

By: ecept







Don Julio - Relocatable Directional Sign By: Thomas Creative



## Fairfield Showground Totems By: Cunneen Signs



## Fremantle Offices By: