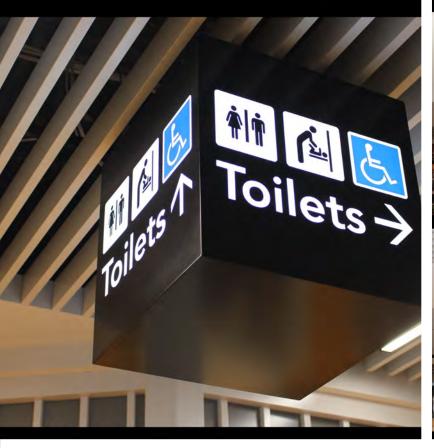

#### **DIRECTIONAL & WAYFINDING SIGNS**



# Adelaide Riverbank Wayfinding By: ecept







### Al Mouj Muscat: Golf Signage By: Martins Brand House











**AUSTCOR** 



### Australian Museum By: Cunneen Signs



# BOLTE TOWER 11 (Voyager) By: Signcraft







### Brookfield Place By: Kingman







Burekup Entry Statement By: Signs & Lines







## Cairns Airport Redevelopment By: STATUS SIGNS PTY LTD







## Cairns Convention Centre By: STATUS SIGNS PTY LTD







## Cairns Regional Council Cairns City: By: STATUS SIGNS PTY LTD







City of Belmont Wayfinding By: Signs & Lines



### Curtin University By: Kingman







### DARLINGTON UPGRADE WAYFINDING SIGNAGE

By: ecept







Don Julio - Relocatable Directional Sign By: Thomas Creative



## Fairfield Showground Totems By: Cunneen Signs



## Fremantle Offices By: Kingman







Goodman HQ By: Fremont







GOODS SHED precinct & Quest Apartments Ballarat Station

By: Insigns



## Hilton Parmilia By: Sign Here Signs



## Hollywood Hospital By: Kingman





Infinity
By: OMG!



## Karrinyup Shopping Centre By: Kingman



Meadowbank School By: OMG!