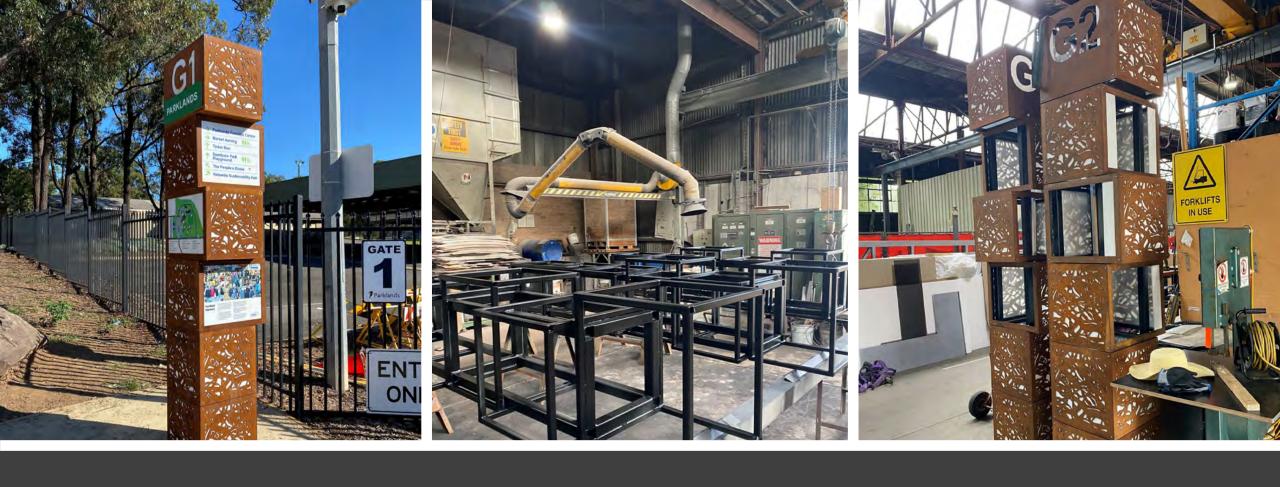

#### **DIRECTIONAL & WAYFINDING SIGNS**



# Adelaide Riverbank Wayfinding By: ecept







### Al Mouj Muscat: Golf Signage By: Martins Brand House











**AUSTCOR** 



### Australian Museum By: Cunneen Signs



# BOLTE TOWER 11 (Voyager) By: Signcraft







### Brookfield Place By: Kingman







Burekup Entry Statement By: Signs & Lines







## Cairns Airport Redevelopment By: STATUS SIGNS PTY LTD







## Cairns Convention Centre By: STATUS SIGNS PTY LTD







## Cairns Regional Council Cairns City: By: STATUS SIGNS PTY LTD







City of Belmont Wayfinding By: Signs & Lines



### Curtin University By: Kingman







### DARLINGTON UPGRADE WAYFINDING SIGNAGE

By: ecept







Don Julio - Relocatable Directional Sign By: Thomas Creative



## Fairfield Showground Totems By: Cunneen Signs



## Fremantle Offices By: Kingman







Goodman HQ By: Fremont







GOODS SHED precinct & Quest Apartments Ballarat Station

By: Insigns



## Hilton Parmilia By: Sign Here Signs



## Hollywood Hospital By: Kingman





Infinity
By: OMG!



## Karrinyup Shopping Centre By: Kingman



Meadowbank School By: OMG!