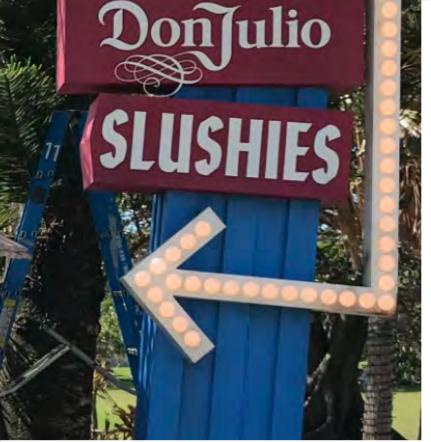

### DARLINGTON UPGRADE WAYFINDING SIGNAGE

By: ecept

Don Julio - Relocatable Directional Sign By: Thomas Creative