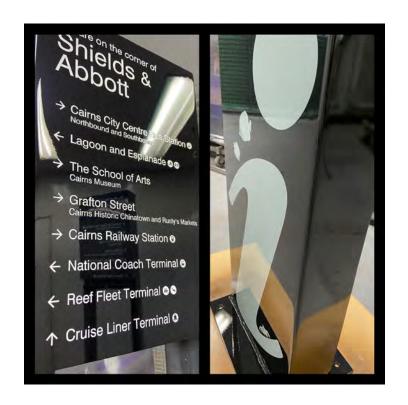

## Cairns Regional Council Cairns City: By: STATUS SIGNS PTY LTD

City of Belmont Wayfinding By: Signs & Lines