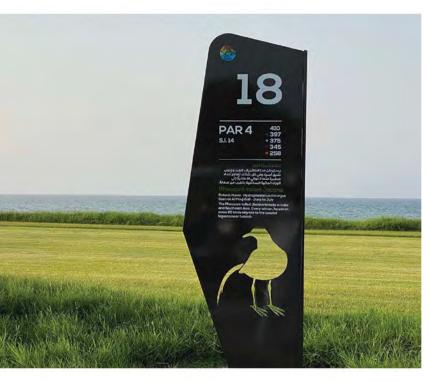

#### **DIRECTIONAL & WAYFINDING SIGNS**



# Adelaide Riverbank Wayfinding By: ecept







### Al Mouj Muscat: Golf Signage By: Martins Brand House











**AUSTCOR** 



### Australian Museum By: Cunneen Signs



# BOLTE TOWER 11 (Voyager) By: Signcraft







### Brookfield Place By: Kingman







Burekup Entry Statement By: Signs & Lines







## Cairns Airport Redevelopment By: STATUS SIGNS PTY LTD







## Cairns Convention Centre By: STATUS SIGNS PTY LTD







## Cairns Regional Council Cairns City: By: STATUS SIGNS PTY LTD







City of Belmont Wayfinding By: Signs & Lines



### Curtin University By: Kingman







### DARLINGTON UPGRADE WAYFINDING SIGNAGE

By: ecept







Don Julio - Relocatable Directional Sign By: Thomas Creative



## Fairfield Showground Totems By: Cunneen Signs



## Fremantle Offices By: Kingman







Goodman HQ By: Fremont