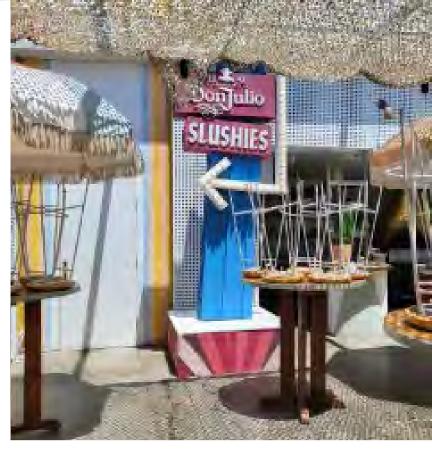

### DARLINGTON UPGRADE WAYFINDING SIGNAGE

By: ecept

Don Julio - Relocatable Directional Sign By: Thomas Creative