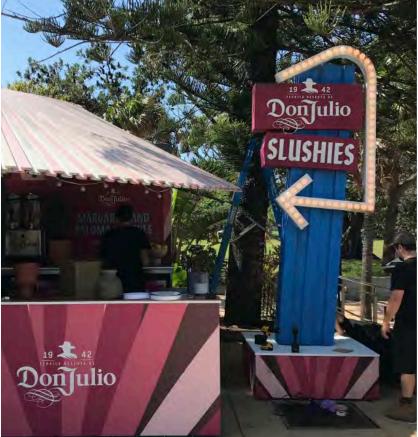

### DARLINGTON UPGRADE WAYFINDING SIGNAGE

By: ecept

Don Julio - Relocatable Directional Sign By: Thomas Creative