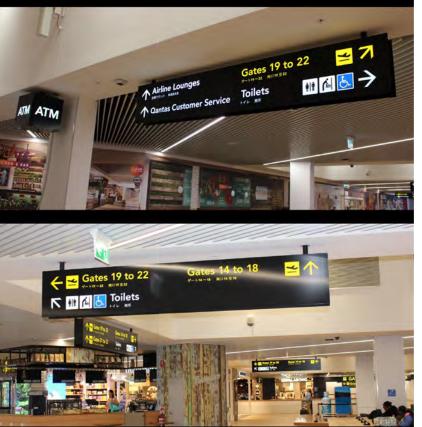

#### **DIRECTIONAL & WAYFINDING SIGNS**



# Adelaide Riverbank Wayfinding By: ecept







### Al Mouj Muscat: Golf Signage By: Martins Brand House











**AUSTCOR** 



### Australian Museum By: Cunneen Signs



# BOLTE TOWER 11 (Voyager) By: Signcraft







### Brookfield Place By: Kingman







Burekup Entry Statement By: Signs & Lines







## Cairns Airport Redevelopment By: STATUS SIGNS PTY LTD







## Cairns Convention Centre By: STATUS SIGNS PTY LTD







## Cairns Regional Council Cairns City: By: STATUS SIGNS PTY LTD







City of Belmont Wayfinding By: Signs & Lines



### Curtin University By: Kingman







### DARLINGTON UPGRADE WAYFINDING SIGNAGE

By: ecept







Don Julio - Relocatable Directional Sign By: Thomas Creative



## Fairfield Showground Totems By: Cunneen Signs



## Fremantle Offices By: Kingman







Goodman HQ By: Fremont







GOODS SHED precinct & Quest Apartments Ballarat Station

By: Insigns



## Hilton Parmilia By: Sign Here Signs



## Hollywood Hospital By: Kingman





Infinity
By: OMG!



## Karrinyup Shopping Centre By: Kingman



Meadowbank School By: OMG!