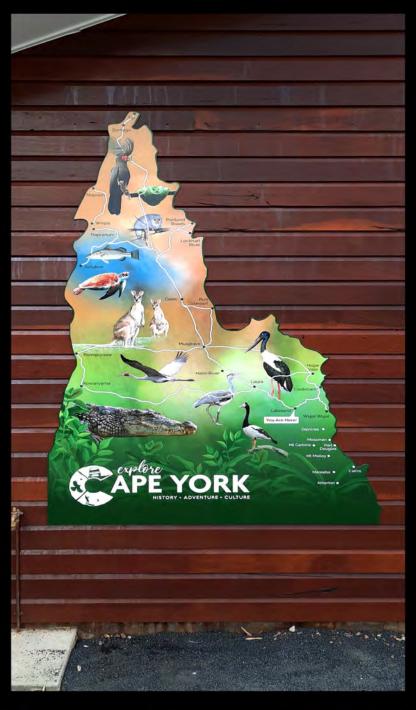

#### Gateway to Cape York By: STATUS SIGNS PTY LTD

GOODS SHED precinct & Quest Apartments Ballarat Station By: Insigns

Harvest Totems By: Danthonia Designs

Louis Vuitton - Virgil Abloh Pop Up Sydney By: Grafico Group Pty. Ltd.