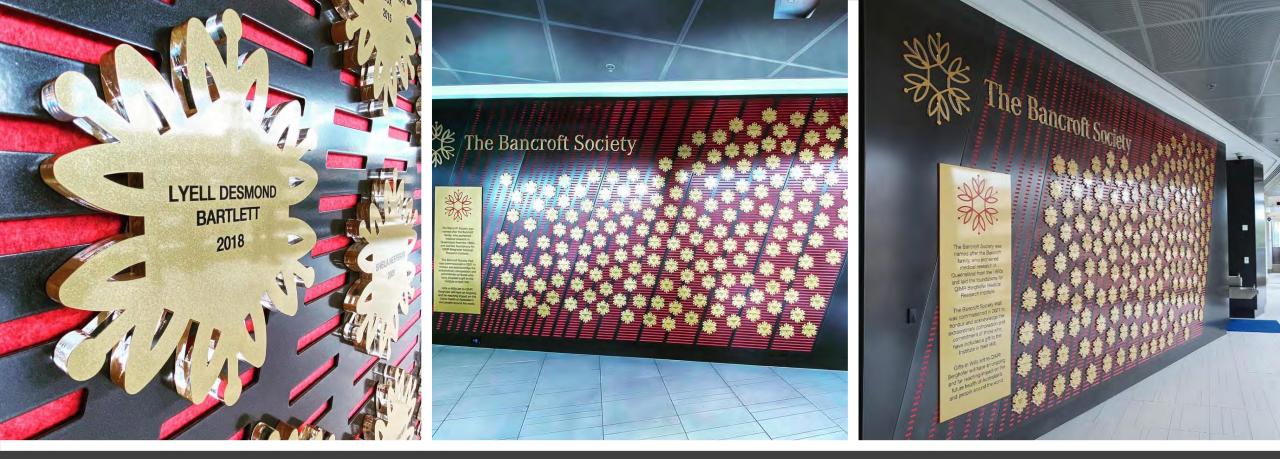

# Bancroft donor wall By: Bailey Print Group

Banner Mural By: Sign Here Signs Pty Ltd