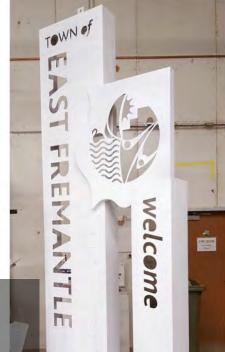

## Drayton-State School By: Danthonia Designs

FRE

Bud gradient parele 410 x 3700 Ware & Logont 1020 x 2910 Tast Fremanife' Latima 200 tal Walcome parent 1500 tal Total "Benord" Latima 100 tal Total "Benord" Latima 100 tal Coural Histoph 1070 State Single-Sold Legible Distance Sim State Fremantic) Sim Minkermel (Sim State Fre