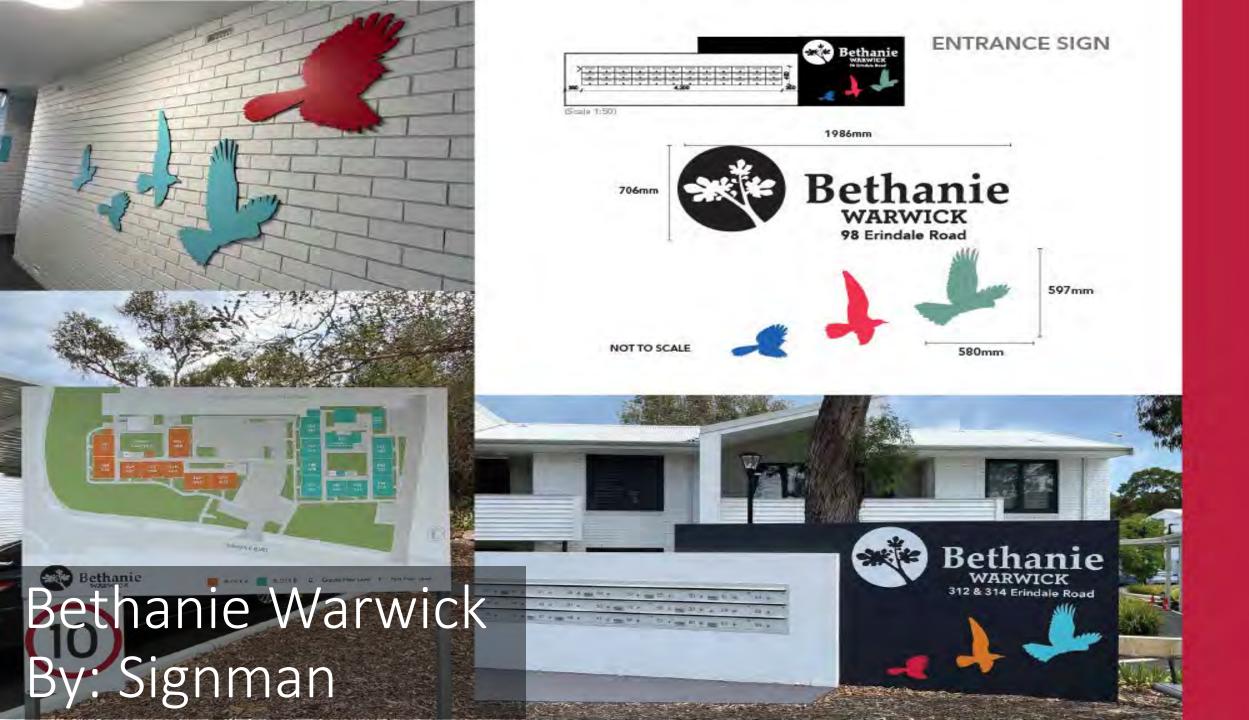

# Bancroft donor wall By: Bailey Print Group

Banner Mural By: Sign Here Signs Pty Ltd