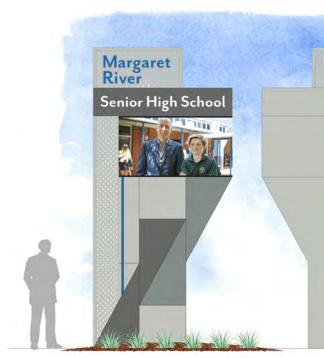

FRONT

BACK

| Monument:                           | 2350 x 5000       |
|-------------------------------------|-------------------|
| Senior High Letters (illuminated):  | 175 Tall          |
| Margaret Letters (illuminated):     | 205 Tall          |
| Blue Stripe:                        | 30 x 1975         |
| *(recessed, neon tube lighting on o | ne vertical edge) |
| LED (P6.67 Full Colour):            | 1920 x 960        |
| LED Underclearance:                 | 2875              |
| Overall Width:                      | 2350              |
| Overall Height:                     | 5000              |
| Sides:                              | Single-sided      |
| Legible Distance:                   | 75m (Margaret)    |
|                                     | 65m (Senior)      |