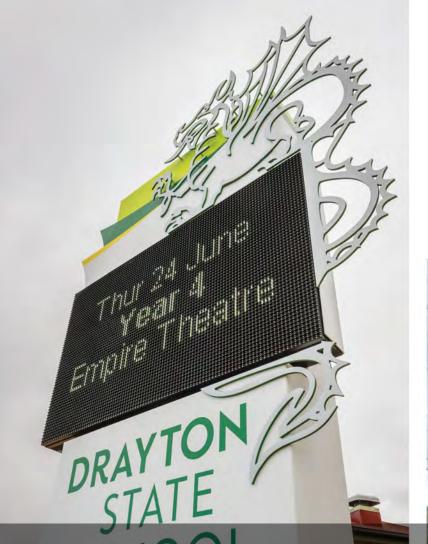

#### DONUTS EVERYWHERE By: LIBERTY SIGNS

Uniform Shop

Fri 2:30 - 3:15

DRAYTON STATE SCHOOL

## Drayton-State School By: Danthonia Designs

FRE

Bud gradient parele 410 x 3700 Ware & Logont 1020 x 2910 Tast Fremanife' Latima 200 tal Walcome parent 1500 tal Total "Benord" Latima 100 tal Total "Benord" Latima 100 tal Coural Histoph 1070 State Single-Sold Legible Distance Sim State Fremantic) Sim Minkermel (Sim State Fre