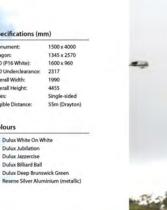

## Drayton-State School By: Danthonia Designs

FRE

Bud gradient parele 410 x 3700 Ware & Logont 1020 x 2910 Tast Fremanife' Latima 200 tal Walcome parent 1500 tal Total "Benord" Latima 100 tal Total "Benord" Latima 100 tal Coural Histoph 1070 State Single-Sold Legible Distance Sim State Fremantic) Sim Minkermel (Sim State Fre