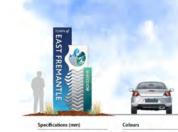

## Drayton-State School By: Danthonia Designs

FRE

Bud gradient parele 410 x 3700 Ware & Logont 1020 x 2910 Tast Fremanife' Latima 200 tal Walcome parent 1500 tal Total "Benord" Latima 100 tal Total "Benord" Latima 100 tal Coural Histoph 1070 State Single-Sold Legible Distance Sim State Fremantic) Sim Minkermel (Sim State Fre

#### Colours

- Dulux Spanish Olive
  Dulux Wistow
  Dulux Teahouse
  Dulux Barbados Blue
- Dulux Black