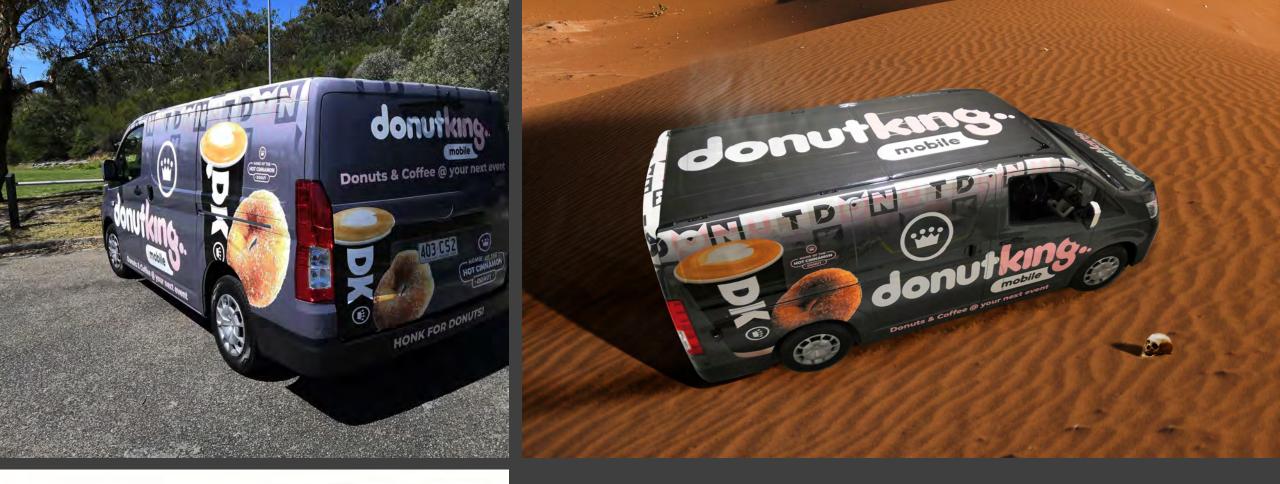

#### DONUTS EVERYWHERE By: LIBERTY SIGNS

Uniform Shop

Fri 2:30 - 3:15

DRAYTON STATE SCHOOL