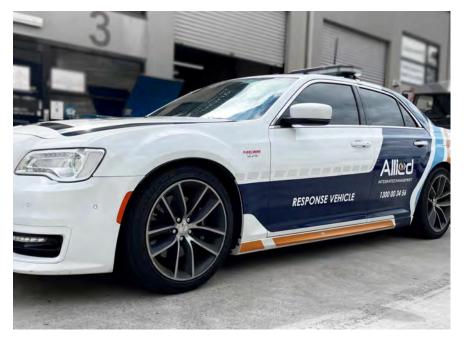

#### **ORIGINAL IN-HOUSE DESIGN CONCEPT**



#### Abco National Fleet Signage Rollout Design By: Sign Up Fleet







#### Allied Management Flagship Vehicle By: Up Fleet



## Ambulance Station Hotel By: Fremont



## Artwork embedded into concrete By: ecept



# Bancroft donor wall By: Bailey Print Group

Banner Mural By: Sign Here Signs Pty Ltd









# Blue Skys Book Shop By: Sign Hub

Brookfield Place Tower One 125 St Georges Terrace Brookfield Place Tower Two 125 St Georges Terrace Café Court

estaurants and Bars

BFF

One

Tower Two

Alluvion 58 Mounts Bay Road Eizabeth Quay Stations (B) (B) (B) EY Building 11 Mounts Bay Road Westralia Square 41 St Georgas Errorge

← FIRE CONTROL PANEL

0000

Brookfield Place By: Kingman





# City of Marion Sports Precinct By: ecept



#### DARLINGTON UPGRADE WAYFINDING SIGNAGE By: ecept





#### DONUTS EVERYWHERE By: LIBERTY SIGNS







Uniform Shop

Fri 2