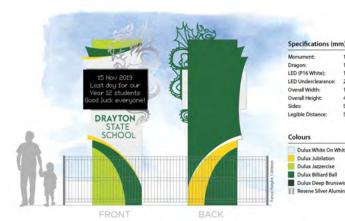

## Drayton-State School By: Danthonia Designs

FRE

Bud gradient parele 410 x 3700 Ware & Logont 1020 x 2910 Tast Fremanife' Latima 200 tal Walcome parent 1500 tal Total "Benord" Latima 100 tal Total "Benord" Latima 100 tal Coural Histoph 1070 State Single-Sold Legible Distance Sim State Fremantic) Sim Minkermel (Sim State Fre