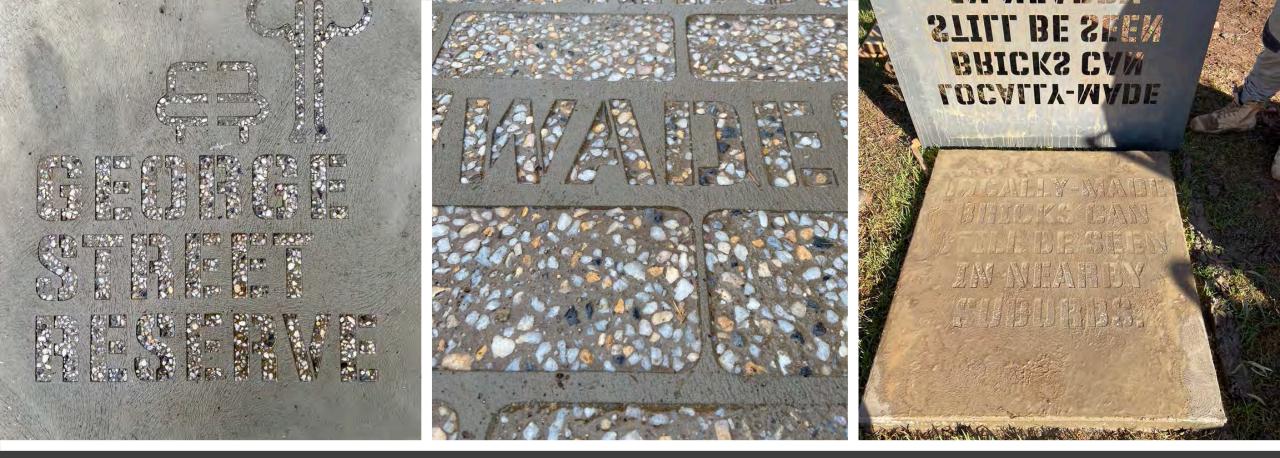

#### **ORIGINAL IN-HOUSE DESIGN CONCEPT**



#### Abco National Fleet Signage Rollout Design By: Sign Up Fleet







#### Allied Management Flagship Vehicle By: Up Fleet



## Ambulance Station Hotel By: Fremont



## Artwork embedded into concrete By: ecept



# Bancroft donor wall By: Bailey Print Group

Banner Mural By: Sign Here Signs Pty Ltd









# Blue Skys Book Shop By: Sign Hub

Brookfield Place Tower One 125 St Georges Terrace Brookfield Place Tower Two 125 St Georges Terrace Café Court

estaurants and Bars

BFF

One

Tower Two

Alluvion 58 Mounts Bay Road Eizabeth Quay Stations (B) (B) (B) EY Building 11 Mounts Bay Road Westralia Square 41 St Georgas Errorge

← FIRE CONTROL PANEL

0000

Brookfield Place By: Kingman





# City of Marion Sports Precinct By: ecept



#### DARLINGTON UPGRADE WAYFINDING SIGNAGE By: ecept





#### DONUTS EVERYWHERE By: LIBERTY SIGNS







Uniform Shop

Fri 2:30 - 3:15

DRAYTON STATE SCHOOL



## Drayton-State School By: Danthonia Designs





FRE