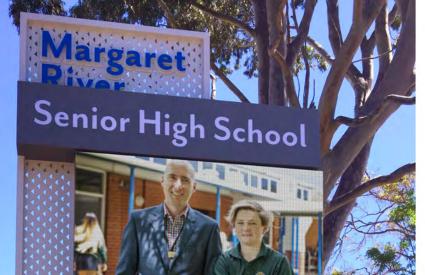

FRONT

BACK

| Monument:                           | 2350 x 5000       |
|-------------------------------------|-------------------|
| Senior High Letters (illuminated):  | 175 Tall          |
| Margaret Letters (illuminated):     | 205 Tall          |
| Blue Stripe:                        | 30 x 1975         |
| *(recessed, neon tube lighting on o | ne vertical edge) |
| LED (P6.67 Full Colour):            | 1920 x 960        |
| LED Underclearance:                 | 2875              |
| Overall Width:                      | 2350              |
| Overall Height:                     | 5000              |
| Sides:                              | Single-sided      |
| Legible Distance:                   | 75m (Margaret)    |
|                                     | 65m (Senior)      |