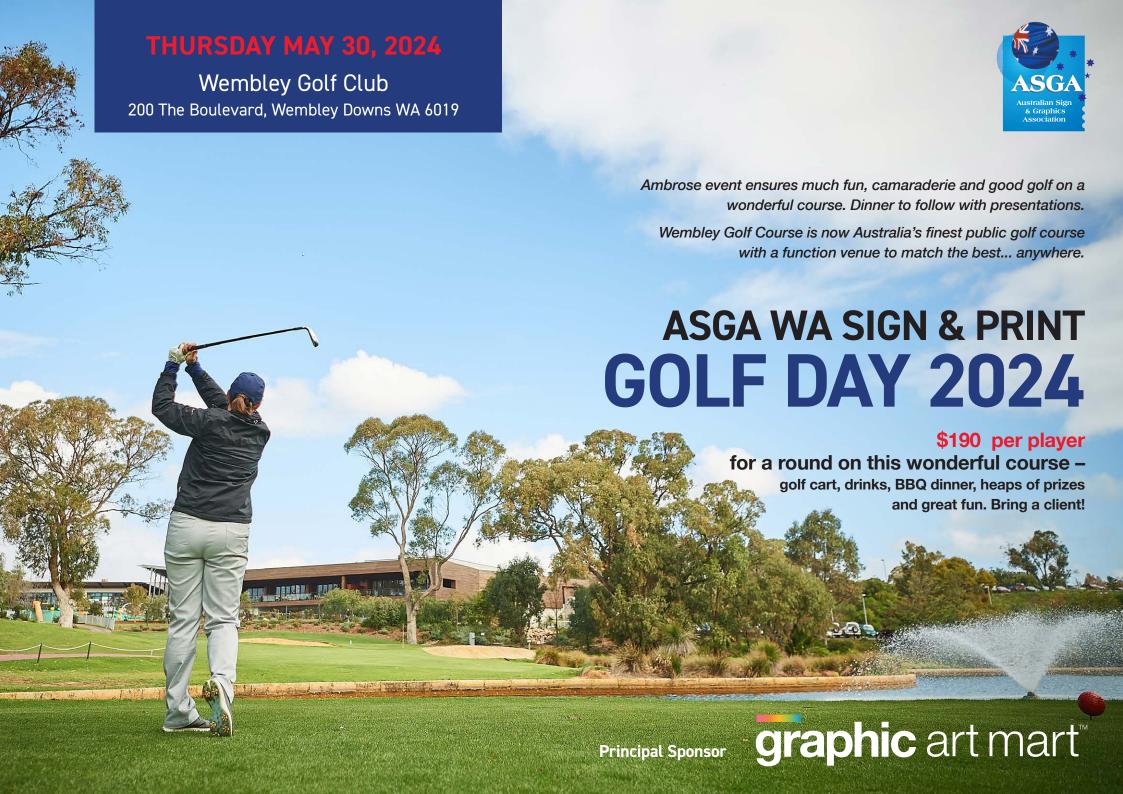

Playing Ambrose golf. Ambrose is a team game in which every player hits the ball then all play their next shot from that location. Each team member must hit two drives. A very social and fun event.

Please support our sponsors as these companies make our golf day possible.

Only \$190 inc.GST per player includes motorised cart, 2 free drinks, BBQ buffet, after golf presentations

Reward yourself and staff and come along to our golf event