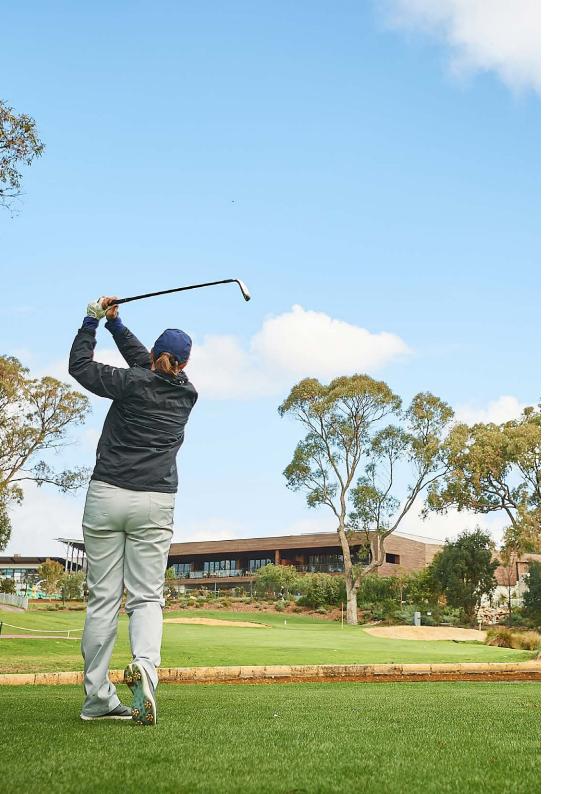

Playing Ambrose golf. Ambrose is a team game in which every player hits the ball then all play their next shot from that location. Each team member must hit two drives. A very social and fun event.

Please support our sponsors as these companies make our golf day possible.

Only \$190 inc.GST per player includes motorised cart, 2 free drinks, BBQ buffet, after golf presentations

Reward yourself and staff and come along to our golf event