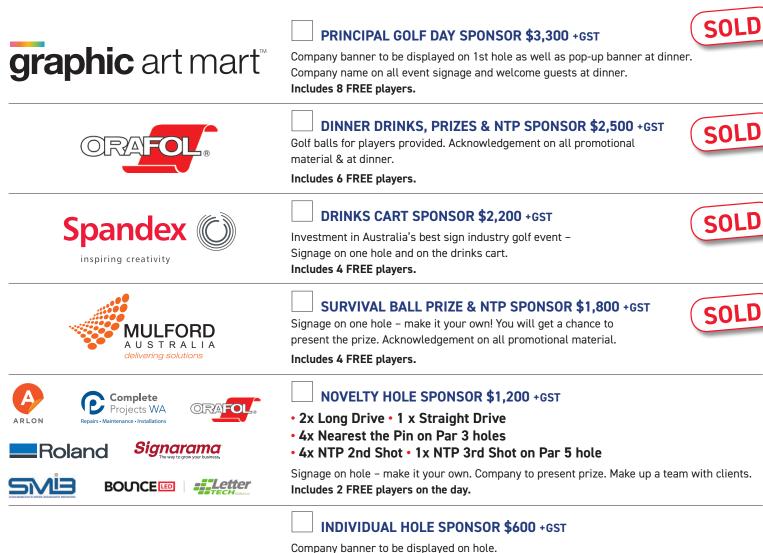

## SPONSORSHIP OPPORTUNITIES AVAILABLE

Contact : Michael Punch

M: 0448 274 211 E: michael\_punch@signs.org.au

## YES! I WANT TO SPONSOR

Includes 1 FREE player on the day.